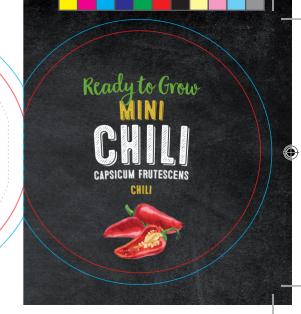

utombus.

## Instruksjoner:

- Åpne lokket ved å vri det motsols
- og ta ut frøposen.

  2. Fyll forsiktig potten med vann til ca. 1,5 cm fra kanten.
  Jevn ut jorden etter ca. 5 minutter.

  3. Åpne frøposen, hell over frøene og dekk dem
- med et tynt lag jord. 4. Plasser potten på et lyst, varmt sted og vann med jevne mellomrom. Påse at jorden ikke tørker ut,
- men pass på at du heller ikke overvanner. 5. Etter ca. 2–3 uker vil planten begynne å spire. Sørg for at den holdes fuktig og begynn å tilsette litt gjødsel
  - når den har fått sitt første bladpar.
    6. Etter ca. 4–5 måneder vil du kunne høste
    dine første chilifrukter.

Husk på: I vinterhalvåret kan det være behov for ekstra lys for å få plantene til å utvikles. Unngå for lave temperaturer, særlig ved omplanting utendørs.